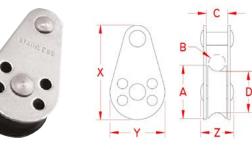

## NOTE: PLASTIC SHEAVE WITH STAINLESS BODY, UP TO 1/4" ROPE. ALL DIMENSIONS ARE NOMINAL (+/- 3%) AND ARE SUBJECT TO CHANGE WITHOUT NOTICE.

| ITEM       | А     | <b>B</b><br>(rope size) | С     | D     | X<br>(height) | Y<br>(length) | <b>Z</b><br>(width) | WLL<br>(lb) | WT<br>(lb) | PACKAGING<br>TYPE | EACH<br>(qty) | INNER<br>(qty) | CARTON<br>(qty) | UPC          |
|------------|-------|-------------------------|-------|-------|---------------|---------------|---------------------|-------------|------------|-------------------|---------------|----------------|-----------------|--------------|
| S0405-FP25 | 0.88" | UP TO 1/4"              | 0.64" | 0.57" | 1.77"         | 1.02"         | 0.65"               | 400         | 0.05       | POLYBAG           | 1             | 10             | 500             | 791506044161 |